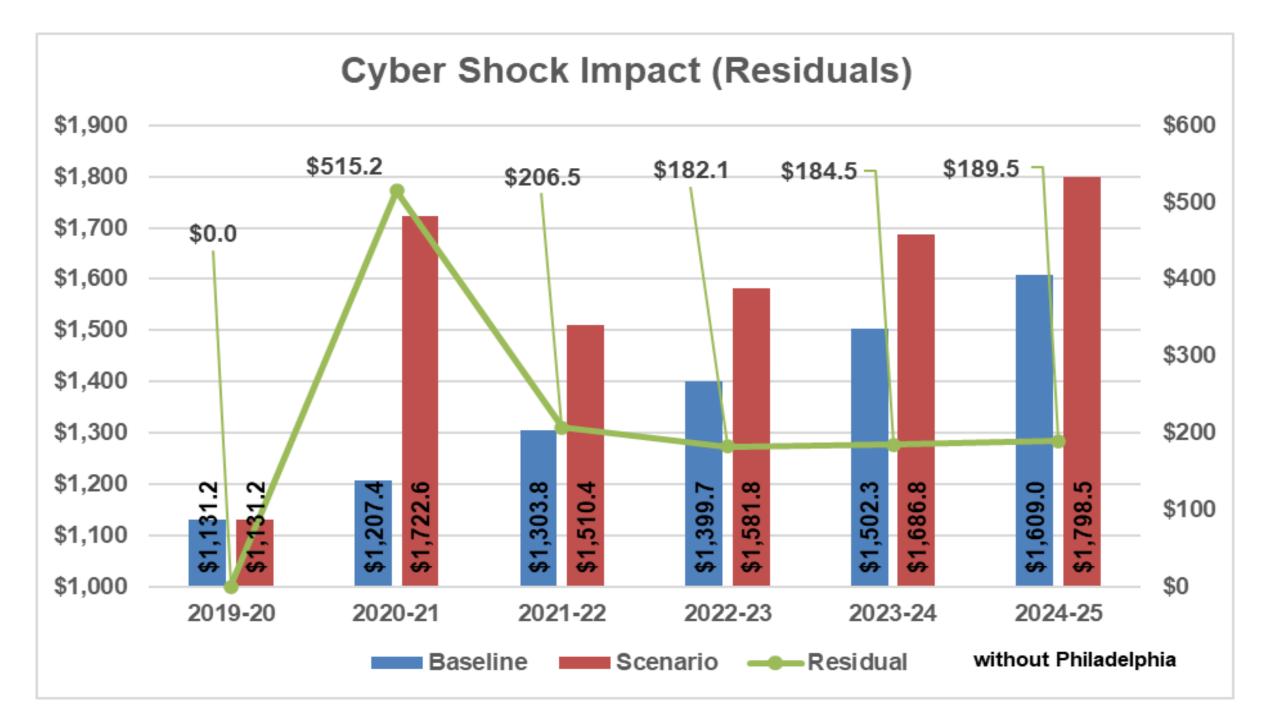

# Potential Costs of Cyber Charter Enrollment Increases

Provided by Hannah Barrick, PASBO Assistant Executive Director



## Potential Cyber Charter Enrollment Increase









http://paschoolswork.org/check/

## BEFORE YOU CHOOSE A CYBER CHARTER SCHOOL, HERE ARE SOME QUESTIONS YOU SHOULD ASK.



### Compare your school district's performance ratings.

| Show 10 v entries                |                                       |                                        |                                            | Search:                                   |
|----------------------------------|---------------------------------------|----------------------------------------|--------------------------------------------|-------------------------------------------|
| District                         | PSSA ELA %<br>proficient/<br>advanced | PSSA Math %<br>proficient/<br>advanced | Keystone Literature % proficient/ advanced | Keystone Algebra I % proficient/ advanced