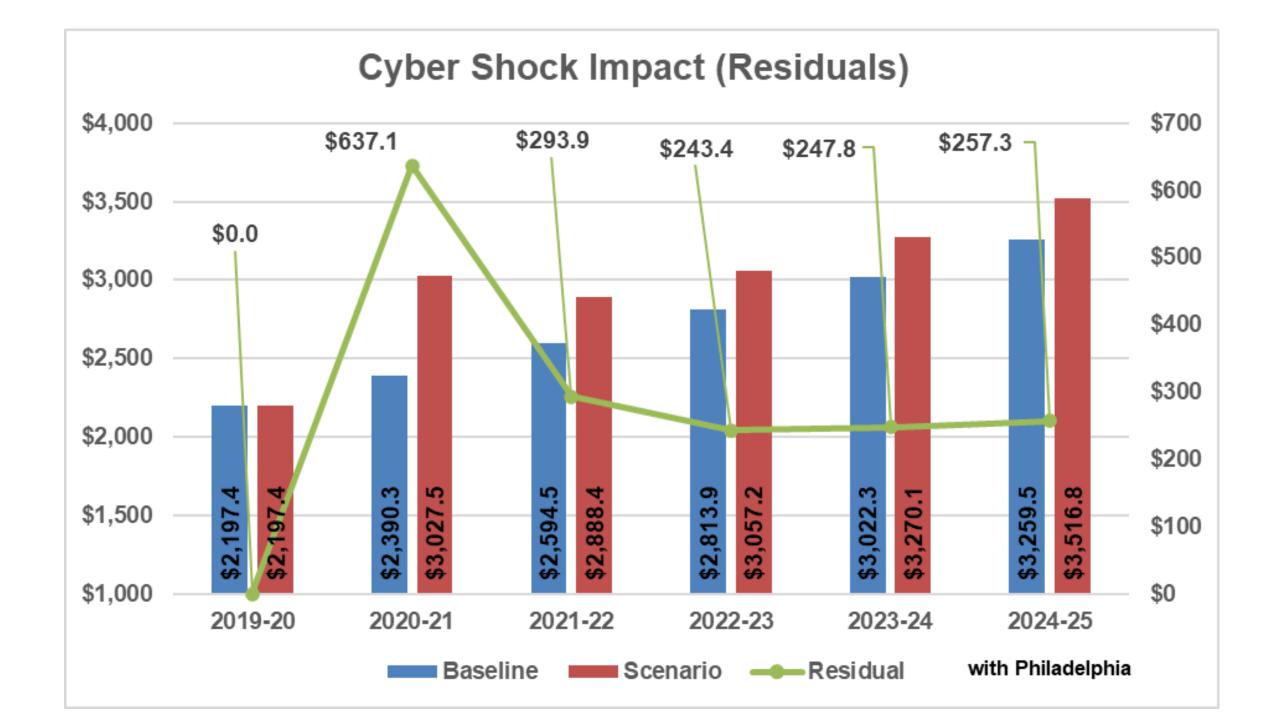

# Potential Costs of Cyber Charter Enrollment Increases

Provided by Hannah Barrick, PASBO Assistant Executive Director



## Potential Cyber Charter Enrollment Increase









http://paschoolswork.org/check/

## BEFORE YOU CHOOSE A CYBER CHARTER SCHOOL, HERE ARE SOME QUESTIONS YOU SHOULD ASK.



### Compare your school district's performance ratings.

| Show 10 v entries                |                                       |                                        |                                            | Search:                                   |
|----------------------------------|---------------------------------------|----------------------------------------|--------------------------------------------|-------------------------------------------|
| District                         | PSSA ELA %<br>proficient/<br>advanced | PSSA Math %<br>proficient/<br>advanced | Keystone Literature % proficient/ advanced | Keystone Algebra I % proficient/ advanc