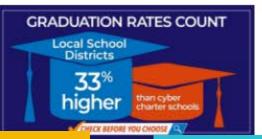

A tough

4-year graduation rates at cyber charters are more than 33% LOWER THAN PA **SCHOOL** DISTRICTS. CHECK BEFORE YOU CHOOSE

Your kid. vour teachers. your choice. A CYBER **CHARTER** MAY NOT **BE THE** RIGHT **FIT** FOR YOU