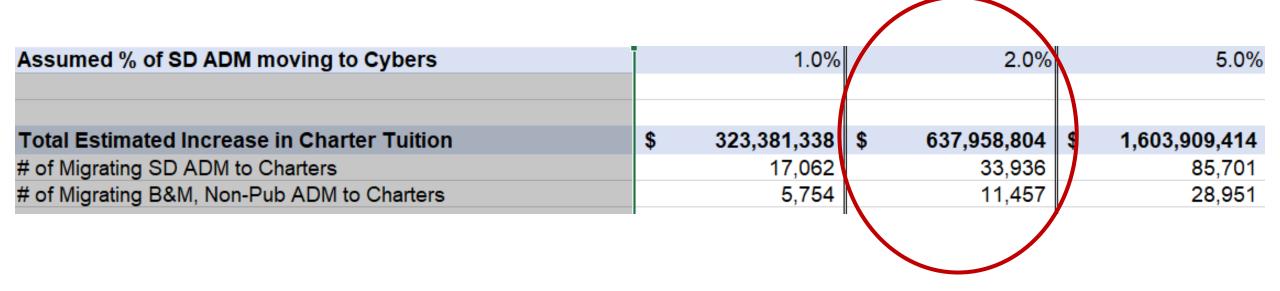

# Potential Costs of Cyber Charter Enrollment Increases

Provided by Hannah Barrick, PASBO Assistant Executive Director



## Potential Cyber Charter Enrollment Increase









http://paschoolswork.org/check/

## BEFORE YOU CHOOSE A CYBER CHARTER SCHOOL, HERE ARE SOME QUESTIONS YOU SHOULD ASK.



### Compare your school district's performance ratings.

| Show 10 v entries                |                                       |                                        |                                            | Search:                                   |
|----------------------------------|---------------------------------------|----------------------------------------|--------------------------------------------|-------------------------------------------|
| District                         | PSSA ELA %<br>proficient/<br>advanced | PSSA Math %<br>proficient/<br>advanced | Keystone Literature % proficient/ advanced | Keystone Algebra I % proficient/ adva