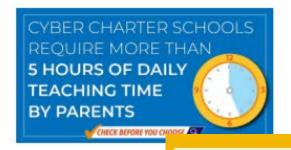

| 56%                                        | 36%                                       |
| ABINGTON HEIGHTS<br>SD           | 78%                                   | 58%                                    | 95%                                        | 88%                                       |
| ABINGTON SD                      | 77%                                   | 58%                                    | 87%                                        | 82%                                       |
| ALBERT GALLATIN<br>AREA SD       | 52%                                   | 40%                                    | 57%                                        | 55%                                       |

#### Click on any of these 3 graphics to download and share!







On average PA cyber charters only offer 2<sup>nd</sup> graders about

**36 MINUTES** 

OF TEACHER FACETIME A DAY.

CHECK BEFORE YOU CHOOSE



ECK BEFORE YOU CHOOSE 🔍

A tough

4-year graduation rates at cyber charters are more than 33% LOWER THAN PA **SCHOOL** DISTRICTS. CHECK BEFORE YOU CHOOSE

Your kid. vour teachers. your choice. A CYBER **CHARTER** MAY NOT **BE THE** RIGHT **FIT** FOR YOU

YOU CHOOSE