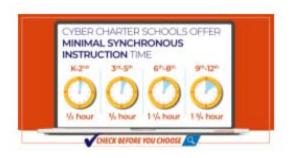

#### Click on any of these 3 graphics to download and share!

On average PA cyber charters only offer 2<sup>nd</sup> graders about

**36 MINUTES** 

OF TEACHER FACETIME A DAY.

CHECK BEFORE YOU CHOOSE

ECK BEFORE YOU CHOOSE 🔍