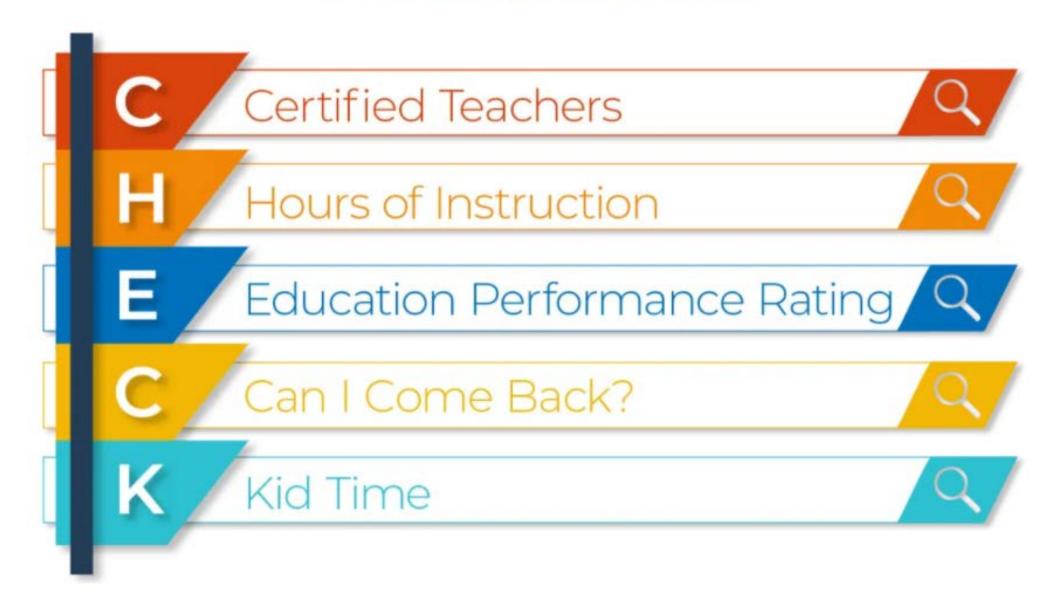

## BEFORE YOU CHOOSE A CYBER CHARTER SCHOOL, HERE ARE SOME QUESTIONS YOU SHOULD ASK.